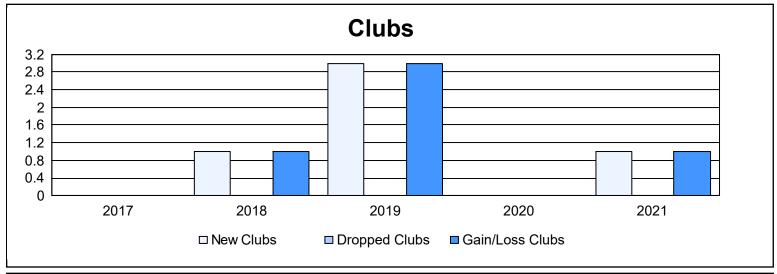

District 131 As of June 2021 Cumulative

| Year      | New<br>Clubs | Dropped<br>Clubs | Gain/<br>Loss<br>Clubs | New<br>Members | Charter<br>Members | Reinstate<br>Members | Transfer<br>Members | Total<br>Member<br>Added | Total<br>Members<br>Dropped | Gain/<br>Loss<br>Members |
|-----------|--------------|------------------|------------------------|----------------|--------------------|----------------------|---------------------|--------------------------|-----------------------------|--------------------------|
| 2016-2017 | 0            | 0                | 0                      | 23             | 0                  | 1                    | 0                   | 24                       | 30                          | -6                       |
| 2017-2018 | 1            | 0                | 1                      | 37             | 20                 | 0                    | 0                   | 57                       | 63                          | -6                       |
| 2018-2019 | 3            | 0                | 3                      | 32             | 63                 | 0                    | 0                   | 95                       | 32                          | 63                       |
| 2019-2020 | 0            | 0                | 0                      | 38             | 0                  | 0                    | 0                   | 38                       | 47                          | -9                       |
| 2020-2021 | 1            | 0                | 1                      | 51             | 20                 | 1                    | 0                   | 72                       | 33                          | 39                       |
| Average   | 1            | 0                | 1                      | 36             | 21                 | 0                    | 0                   | 57                       | 41                          | 16                       |